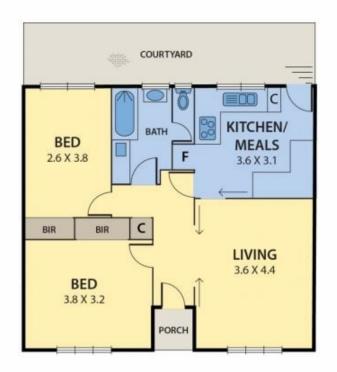

Positioned at the rear of a village inspired complex, renowned for its sense of community and surrounded by parklands and trails, this well-presented villa unit offers an ideal low-maintenance lifestyle for owner-occupiers or investors. Filled with an abundance of natural light, the welcoming interior comprises a spacious living domain opening to a well-equipped kitchen/meals area that effortlessly leads to the private courtyard. Two double bedrooms with built-in-robes share a spotless central bathroom with laundry facilities. Off-street parking, polished hardwood floors, and split system air-conditioning are just some of the many features to this conveniently located property which is close to Albion St shops, Melville Rd tram, local bus services, Dunstan Reserve, Citylink and Sydney Road eateries.

## DISCLAIMER:

Please note plans are indicative only and not drawn to exact scale.

All dimensions are approximate