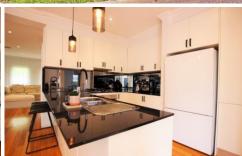

Ground floor is defined by gorgeous Tasmanian oak floorboards across an open plan lounge light filled through to the dining room, adjacent to a modern kitchen with European appliances, dishwasher, and good storage options. In addition, there is a Powder Room and separate laundry leading to the rear yard and you can enjoy the low maintenance outdoor decking entertaining area.