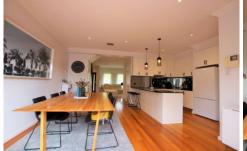

Ground floor is defined by gorgeous Tasmanian oak floorboards across an open plan lounge light filled through to the dining room, adjacent to a modern kitchen with European appliances, dishwasher, and good storage options. In addition, there is a Powder Room and separate laundry leading to the rear yard and you can enjoy the low maintenance outdoor decking entertaining area.