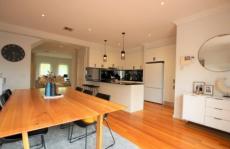

Ground floor is defined by gorgeous Tasmanian oak floorboards across an open plan lounge light filled through to the dining room, adjacent to a modern kitchen with European appliances, dishwasher, and good storage options. In addition, there is a Powder Room and separate laundry leading to the rear yard and you can enjoy the low maintenance outdoor decking entertaining area.