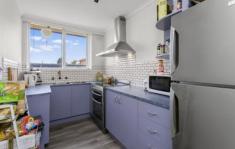

## 2/610 Moreland Road Brunswick West VIC

This spacious unit, positioned on the top floor and offering an abundance of natural light now awaits you.

Comprising of two double sized bedrooms with built in robes, remodelled kitchen / meals area with stainless steel appliances, other features include a spacious lounge with floating timber floors, generous tiled bathroom with laundry facilities, ample storage and your own off street car space.