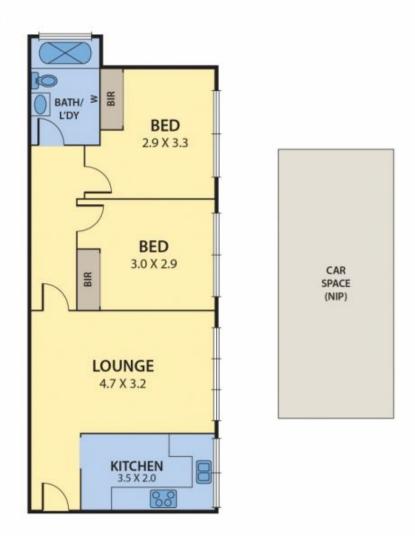

## 2/610 Moreland Road Brunswick West VIC

This spacious unit, positioned on the top floor and offering an abundance of natural light now awaits you.

Comprising of two double sized bedrooms with built in robes, remodelled kitchen / meals area with stainless steel appliances, other features include a spacious lounge with floating timber floors, generous tiled bathroom with laundry facilities, ample storage and your own off street car space.

## 2/610 MORELAND ROAD, BRUNSWICK WEST

## DISCLAIMER:

Please note plans are indicative only and not drawn to exact scale.

All dimensions are approximate