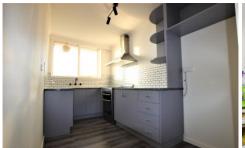

## 2/610 Moreland Road Brunswick West VIC

This spacious unit, positioned on the top floor and offering an abundance of natural light now awaits you.

Comprising of two double sized bedrooms with built in robes, remodelled kitchen / meals area with stainless steel appliances, other features include a spacious lounge with floating timber floors, generous tiled bathroom with laundry facilities, ample storage and your own off street car space.