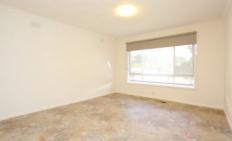

## PROPERTY INCLUDES:

- ? 3 x spacious bedrooms with no BIR wardrobes
- ? Central bathroom with separate shower and bathtub
- ? Large lounge Room
- ? Kitchen with ample cupboard space and no dishwasher