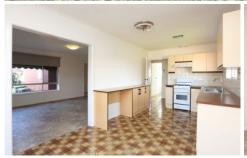

## PROPERTY INCLUDES:

- ? 3 x spacious bedrooms with no BIR wardrobes
- ? Central bathroom with separate shower and bathtub
- ? Large lounge Room
- ? Kitchen with ample cupboard space and no dishwasher