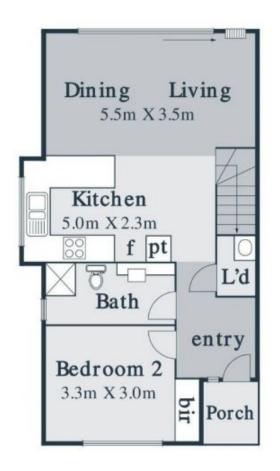

2/39 Station Road Oak Park VIC

Light and spacious that's perfectly placed and positioned at the rear of only three townhouses, ideal for peace and privacy, whilst enjoying exceptional urban ease.

Its generous floorplan, compliments quality inclusions and flawless presentation from beginning to end. The ready to enjoy interior comprises of: GROUND FLOOR - introduces a double bedroom (wall to wall carpet & BIR), modern bathroom and separate laundry. Then flow through the open plan living area (all floorboards) which features a spacious kitchen with ample storage, stone bench top, modern S/S appliances, including dishwasher and a spacious lounge / dining area. Completing the picture, this then flows through to a sunny rear undercover and paved courtyard area, established low maintenance garden ideal for entertaining, or purely as your own retreat. UPTAIRS - This hosts a spacious bedroom (wall to wall carpet & BIR)