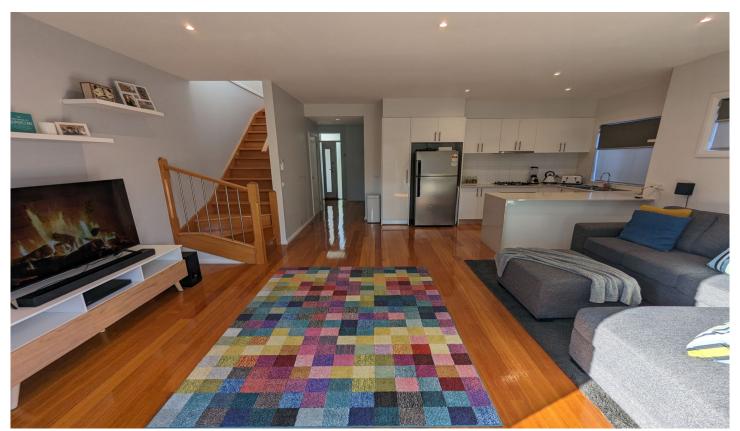

2/39 Station Road Oak Park VIC

Light and spacious that's perfectly placed and positioned at the rear of only three townhouses, ideal for peace and privacy, whilst enjoying exceptional urban ease.

Its generous floorplan, compliments quality inclusions and flawless presentation from beginning to end. The ready to enjoy interior comprises of: GROUND FLOOR - introduces a double bedroom (wall to wall carpet & BIR), modern bathroom and separate laundry. Then flow through the open plan living area (all floorboards) which features a spacious kitchen with ample storage, stone bench top, modern S/S appliances, including dishwasher and a spacious lounge / dining area. Completing the picture, this then flows through to a sunny rear undercover and paved courtyard area, established low maintenance garden ideal for entertaining, or purely as your own retreat. UPTAIRS - This hosts a spacious bedroom (wall to wall carpet & BIR)