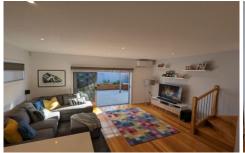

2/39 Station Road Oak Park VIC

Light and spacious that's perfectly placed and positioned at the rear of only three townhouses, ideal for peace and privacy, whilst enjoying exceptional urban ease.

Its generous floorplan, compliments quality inclusions and flawless presentation from beginning to end. The ready to enjoy interior comprises of: GROUND FLOOR - introduces a double bedroom (wall to wall carpet & BIR), modern bathroom and separate laundry. Then flow through the open plan living area (all floorboards) which features a spacious kitchen with ample storage, stone bench top, modern S/S appliances, including dishwasher and a spacious lounge / dining area. Completing the picture, this then flows through to a sunny rear undercover and paved courtyard area, established low maintenance garden ideal for entertaining, or purely as your own retreat. UPTAIRS - This hosts a spacious bedroom (wall to wall carpet & BIR)