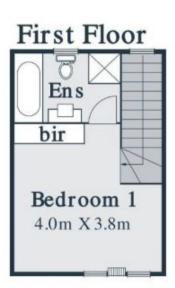

2/39 Station Road Oak Park VIC

Light and spacious that's perfectly placed and positioned at the rear of only three townhouses, ideal for peace and privacy, whilst enjoying exceptional urban ease.

Its generous floorplan, compliments quality inclusions and flawless presentation from beginning to end. The ready to enjoy interior comprises of: GROUND FLOOR - introduces a double bedroom (wall to wall carpet & BIR), modern bathroom and separate laundry. Then flow through the open plan living area (all floorboards) which features a spacious kitchen with ample storage, stone bench top, modern S/S appliances, including dishwasher and a spacious lounge / dining area. Completing the picture, this then flows through to a sunny rear undercover and paved courtyard area, established low maintenance garden ideal for entertaining, or purely as your own retreat. UPTAIRS - This hosts a spacious bedroom (wall to wall carpet & BIR)