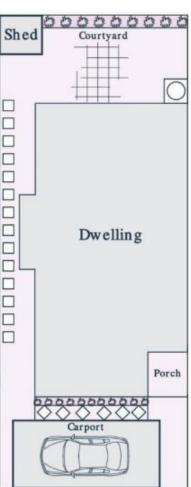

e ready to enjoy interior comprises of: GROUND FLOOR - introduces a double bedroom (wall to wall carpet & BIR), modern bathroom and separate laundry. Then flow through the open plan living area (all floorboards) which features a spacious kitchen with ample storage, stone bench top, modern S/S appliances, including dishwasher and a spacious lounge / dining area. Completing the picture, this then flows through to a sunny rear undercover and paved courtyard area, established low maintenance garden ideal for entertaining, or purely as your own retreat. UPTAIRS - This hosts a spacious bedroom (wall to wall carpet & BIR)

2 🔄 2 🖺 1 🗬

**View :** https://www.peterleahy.com.au/lease/vic/north/oak-park/residential/townhouse/7986389



Jacob Gioulekas 93505588



Rental Department 03 9350 5588







Every precaution has been taken to establish accuracy of the information in this brochure but does not constitute any representation by the vendor or agent

Site Plan