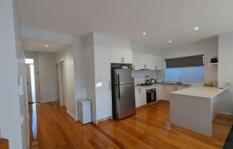

2/39 Station Road Oak Park VIC

Light and spacious that's perfectly placed and positioned at the rear of only three townhouses, ideal for peace and privacy, whilst enjoying exceptional urban ease.

Its generous floorplan, compliments quality inclusions and flawless presentation from beginning to end. The ready to enjoy interior comprises of: GROUND FLOOR - introduces a double bedroom (wall to wall carpet & BIR), modern bathroom and separate laundry. Then flow through the open plan living area (all floorboards) which features a spacious kitchen with ample storage, stone bench top, modern S/S appliances, including dishwasher and a spacious lounge / dining area. Completing the picture, this then flows through to a sunny rear undercover and paved courtyard area, established low maintenance garden ideal for entertaining, or purely as your own retreat. UPTAIRS - This hosts a spacious bedroom (wall to wall carpet & BIR)