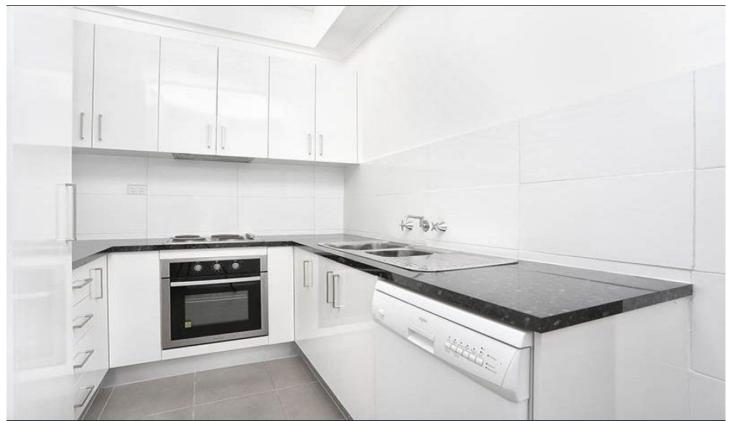

Comprising 2 good sized bedrooms featuring wall to wall carpets, central modern bathroom including toilet, tiled lounge area with a dividing half-wall to provide some separation for a dining area, updated kitchen with stone bench tops, and separate good-sized laundry, this unit is the perfect package!