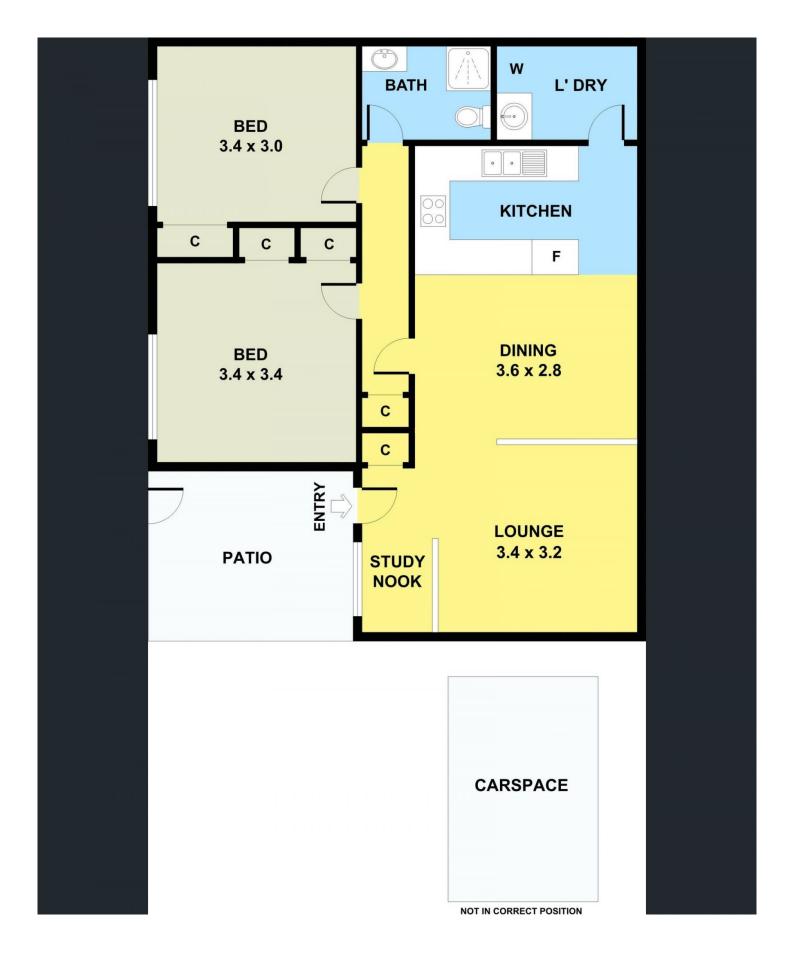

## 6/62 Snell Grove Oak Park VIC

Standing in a top-notch location of Oak Park, comes this 2-bedroom unit perfect for just about anyone looking to rent in the local area.

Within short walking distance to the Snell Grove shops down the road, Oak Park train station, local busses, and with schools, the golf course and cafes nearby, the location could not be better!

Comprising 2 good sized bedrooms featuring wall to wall carpets, central modern bathroom including toilet, tiled lounge area with a dividing half-wall to provide some separation for a dining area, updated kitchen with stone bench tops, and separate good-sized laundry, this unit is the perfect package!

Also featuring split system heating/cooling, a small private courtyard and allocated car space, do not miss this opportunity to rent in this highly sought-after pocket!

2 🕒 2 📛 1 🖨

**View :** https://www.peterleahy.com.au/lease/vic/north/oak-park/residential/unit/7986206