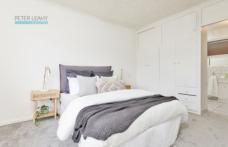

Freshly painted, with newly laid carpets, a relaxing ambience fills the sunny spaces. The open plan, well-equipped kitchen/living/dining zone features ample cabinetry, breakfast bar, freestanding cooker and tiled splashback. Large windows, shaded by new roller blinds, usher in plenty of natural light to the relaxing living area. The generous bedroom boasts plenty of built-in storage and flows to the stylish bathroom featuring a shower, pedestal basin and toilet. A dedicated car space, heating and secure entry are fantastic bonus features of this impeccable apartment you'll be proud to call home.