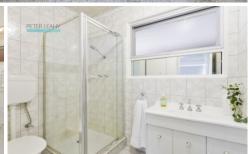

Freshly painted, with newly laid carpets, a relaxing ambience fills the sunny spaces. The open plan, well-equipped kitchen/living/dining zone features ample cabinetry, breakfast bar, freestanding cooker and tiled splashback. Large windows, shaded by new roller blinds, usher in plenty of natural light to the relaxing living area. The generous bedroom boasts plenty of built-in storage and flows to the stylish bathroom featuring a shower, pedestal basin and toilet. A dedicated car space, heating and secure entry are fantastic bonus features of this impeccable apartment you'll be proud to call home.