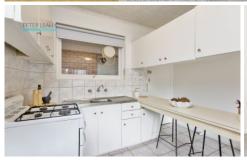

Freshly painted, with newly laid carpets, a relaxing ambience fills the sunny spaces. The open plan, well-equipped kitchen/living/dining zone features ample cabinetry, breakfast bar, freestanding cooker and tiled splashback. Large windows, shaded by new roller blinds, usher in plenty of natural light to the relaxing living area. The generous bedroom boasts plenty of built-in storage and flows to the stylish bathroom featuring a shower, pedestal basin and toilet. A dedicated car space, heating and secure entry are fantastic bonus features of this impeccable apartment you'll be proud to call home.