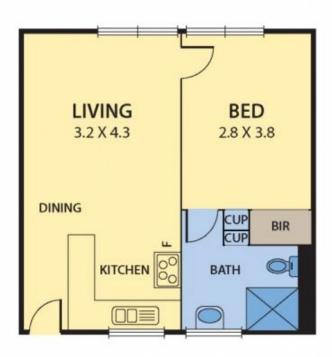

## 15/23 Davison Street Richmond VIC

Superbly positioned, moments from popular Victoria Gardens Shopping Centre, Victoria St trams, extensive Studley Park walking/cycling trails and all the delights of the Yarra River, this single bedroom Top Floor Apartment ticks all the boxes.

Freshly painted, with newly laid carpets, a relaxing ambience fills the sunny spaces. The open plan, well-equipped kitchen/living/dining zone features ample cabinetry, breakfast bar, freestanding cooker and tiled splashback. Large windows, shaded by new roller blinds, usher in plenty of natural light to the relaxing living area. The generous bedroom boasts plenty of built-in storage and flows to the stylish bathroom featuring a shower, pedestal basin and toilet. A dedicated car space, heating and secure entry are fantastic bonus features of this impeccable apartment you'll be proud to call home.

## DISCLAIMER:

Please note plans are indicative only and not drawn to exact scale.

All dimensions are approximate