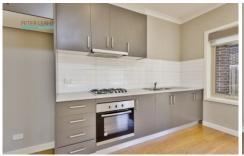

## 4/36 Eton Street Preston VIC

Situated at the rear of a boutique low-density allotment this two-bedroom villa unit is ideally suited for investors, young buyers, professionals and downsizers alike. Lined with polished floorboards, the open plan living domain makes a instant first impression, which overlooks the north facing courtyard that delivers an open plan complemented by its outdoor entertaining area. The home's amenities including a galley kitchen boasting stainless steel appliances and Caesarstone topped cabinetry. The bathroom is positioned near the carpeted double bedrooms, both featuring built-in wardrobes. Entry is secured by security system, whilst all year-round comfort is assured with split system air-conditioning, there's also a laundry and storage. Placement within 1.2km of Northland Shopping Centre, Preston Homemaker Centre, High St Eateries, Lahinch St Playground.