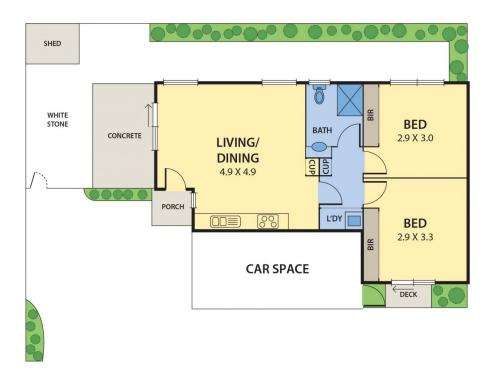

## 4/36 Eton Street Preston VIC

Situated at the rear of a boutique low-density allotment this two-bedroom villa unit is ideally suited for investors, young buyers, professionals and downsizers alike. Lined with polished floorboards, the open plan living domain makes a instant first impression, which overlooks the north facing courtyard that delivers an open plan complemented by its outdoor entertaining area. The home's amenities including a galley kitchen boasting stainless steel appliances and Caesarstone topped cabinetry. The bathroom is positioned near the carpeted double bedrooms, both featuring built-in wardrobes. Entry is secured by security system, whilst all year-round comfort is assured with split system air-conditioning, there's also a laundry and storage. Placement within 1.2km of Northland Shopping Centre, Preston Homemaker Centre, High St Eateries, Lahinch St Playground.

## 4/36 ETON STREET, PRESTON

## DISCLAIMER:

Please note plans are indicative only and not drawn to exact scale.

All dimensions are approximate