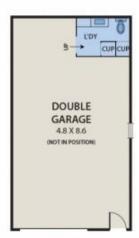

The homes spacious open concept contains a private street facing lounge, which is complemented by a modern gourmet kitchen complete with Midea appliances and stone benchtops, that flows effortlessly through to the elegant dining area, overlooking the spacious rear yard. Three carpeted double bedrooms (main and 2nd with ensuites), are serviced by a 3rd bathroom. Employing engineered flooring, split system air-conditioning, landscaped front yard and a full side drive to double garage.