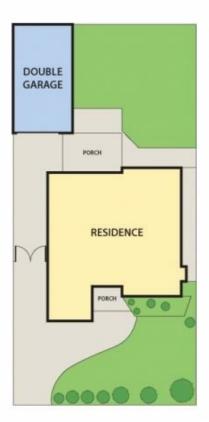

The homes spacious open concept contains a private street facing lounge, which is complemented by a modern gourmet kitchen complete with Midea appliances and stone benchtops, that flows effortlessly through to the elegant dining area, overlooking the spacious rear yard. Three carpeted double bedrooms (main and 2nd with ensuites), are serviced by a 3rd bathroom. Employing engineered flooring, split system air-conditioning, landscaped front yard and a full side drive to double garage.

Set in the Strathmore College zone within walking distance of Pascoe Vale Train Station, and easy access to Citylink.

3 📮 3 🔓 2 😭

Price: \$750 per week

**View**: https://www.peterleahy.com.au/lease/vic/north/pa scoe-vale-south/residential/house/7972003