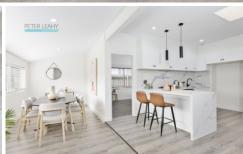

The homes spacious open concept contains a private street facing lounge, which is complemented by a modern gourmet kitchen complete with Midea appliances and stone benchtops, that flows effortlessly through to the elegant dining area, overlooking the spacious rear yard. Three carpeted double bedrooms (main and 2nd with ensuites), are serviced by a 3rd bathroom. Employing engineered flooring, split system air-conditioning, landscaped front yard and a full side drive to double garage.