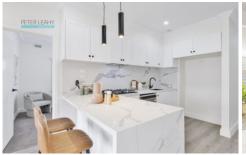

The homes spacious open concept contains a private street facing lounge, which is complemented by a modern gourmet kitchen complete with Midea appliances and stone benchtops, that flows effortlessly through to the elegant dining area, overlooking the spacious rear yard. Three carpeted double bedrooms (main and 2nd with ensuites), are serviced by a 3rd bathroom. Employing engineered flooring, split system air-conditioning, landscaped front yard and a full side drive to double garage.