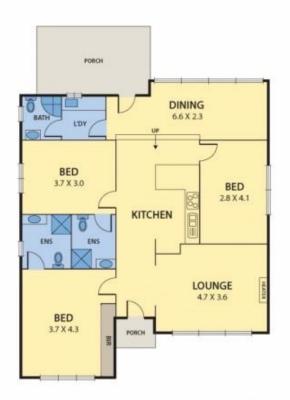

The homes spacious open concept contains a private street facing lounge, which is complemented by a modern gourmet kitchen complete with Midea appliances and stone benchtops, that flows effortlessly through to the elegant dining area, overlooking the spacious rear yard. Three carpeted double bedrooms (main and 2nd with ensuites), are serviced by a 3rd bathroom. Employing engineered flooring, split system air-conditioning, landscaped front yard and a full side drive to double garage.

Set in the Strathmore College zone within walking distance of Pascoe Vale Train Station, and easy access to Citylink.

3 📮 3 🔓 2 😭

Price: \$750 per week

**View**: https://www.peterleahy.com.au/lease/vic/north/pa scoe-vale-south/residential/house/7972003