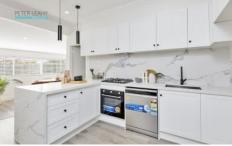

The homes spacious open concept contains a private street facing lounge, which is complemented by a modern gourmet kitchen complete with Midea appliances and stone benchtops, that flows effortlessly through to the elegant dining area, overlooking the spacious rear yard. Three carpeted double bedrooms (main and 2nd with ensuites), are serviced by a 3rd bathroom. Employing engineered flooring, split system air-conditioning, landscaped front yard and a full side drive to double garage.