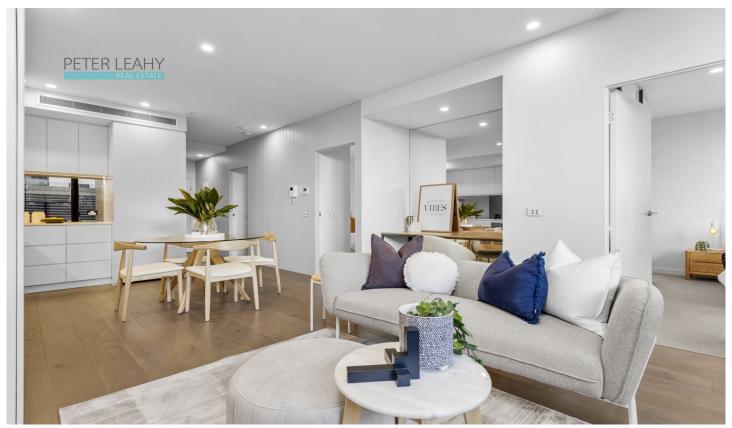

The open living area incorporates a handy study nook and extends via full height glass doors to a covered, north facing entertaining balcony.

Three bedrooms present ample floor-to-ceiling built-in wardrobes and access modern main and ensuite bathrooms.