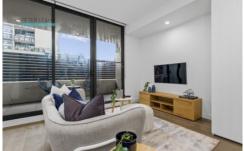

The open living area incorporates a handy study nook and extends via full height glass doors to a covered, north facing entertaining balcony.

Three bedrooms present ample floor-to-ceiling built-in wardrobes and access modern main and ensuite bathrooms.

Security is addressed by video intercom entry and CCTV surveillance in common areas while reverse cycle air conditioning and double glazed windows respectively

3 😕 2 🔓 1 😭

**View :** https://www.peterleahy.com.au/lease/vic/north/m oonee-ponds/residential/apartment/7965187