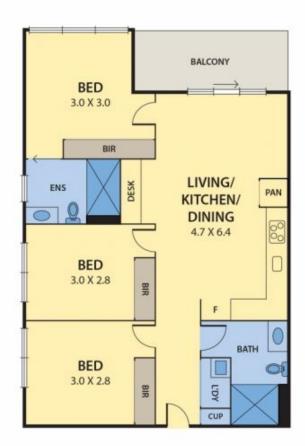

## 206/333 Ascot Vale Road Moonee Ponds VIC

Taking its place within the prestigious MOPO building, this three bedroom, two bathroom apartment enjoys a superb city fringe lifestyle with all the trimmings.

The open living area incorporates a handy study nook and extends via full height glass doors to a covered, north facing entertaining balcony.

Three bedrooms present ample floor-to-ceiling built-in wardrobes and access modern main and ensuite bathrooms.

## DISCLAIMER:

Please note plans are indicative only and not drawn to exact scale.

All dimensions are approximate