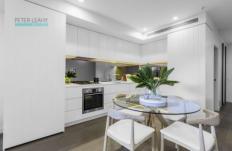

Boasting a fully appointed kitchen with stone counters, mirrored glass splashbacks, stainless steel cooking appliances including integrated dishwasher and Westinghouse refrigerator, the European laundry includes a Fisher & Paykel washer/dryer pair.