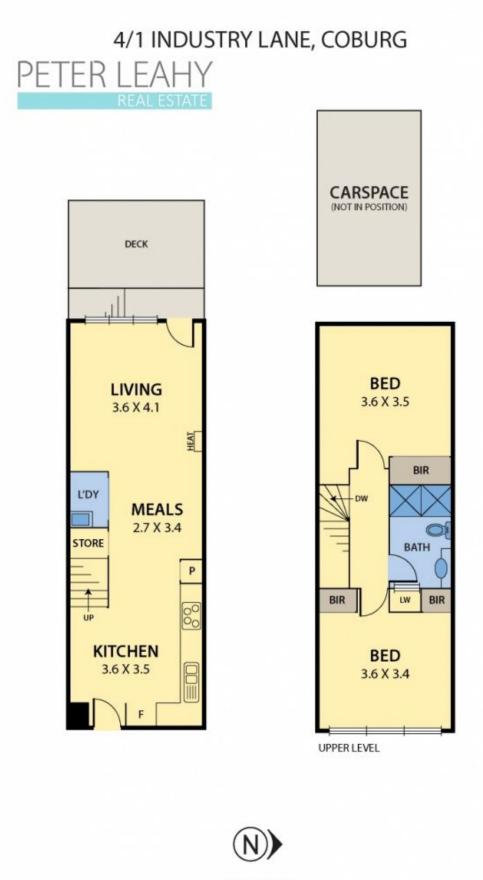

The open-plan design downstairs boasts a well-appointed kitchen featuring 900mm stove, stone benchtops and concealed drawer dishwasher. Exposed century-old red brick and a tall glass door with elegant transom light provides an attractive backdrop to meals and living areas, which then flow onto a low-maintenance decked courtyard with bluestone wall. A stylish timber staircase leads upstairs to two large bedrooms with robes and split systems, and a fully tiled bathroom with oversized shower. Upstairs the industrial character of the property - originally the site of Pentridge's woollen mill - continues to impress with original steel columns, wooden beams, exposed trusses and high raked ceilings. A European laundry,

2 🎮 1 🚔 1 🚘

View : https://www.peterleahy.com.au/sale/vic/north/cob urg/residential/townhouse/7948124

Peter Leahy 03 9350 5588

Lancelot Blackburn 93505588

DISCLAIMER:

Please note plans are indicative only and not drawn to exact scale. All dimensions are approximate