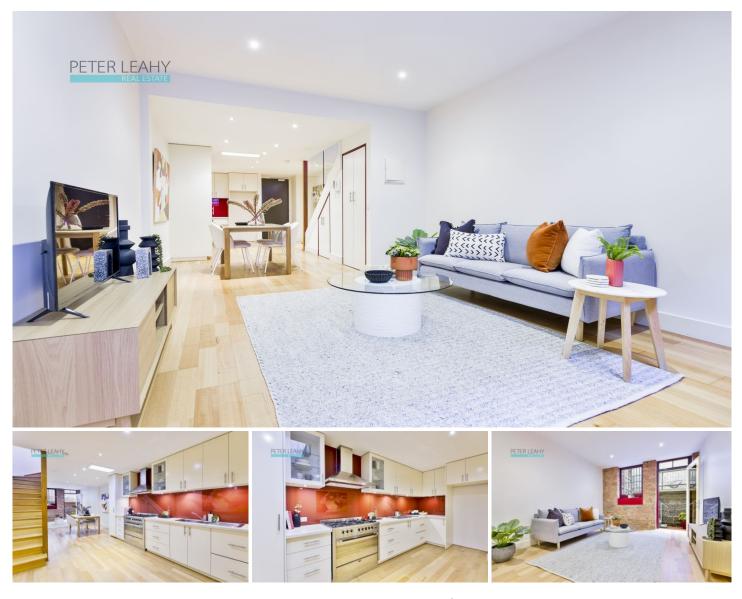

## 4/1 Industry Lane Coburg VIC

Positioned in Pentridge's most picturesque pocket, and only footsteps from restaurants, cafes, Palace cinemas and Brewdog brewery, this two-bedroom townhouse combines loft industrial character and modern functionality.

The open-plan design downstairs boasts a well-appointed kitchen featuring 900mm stove, stone benchtops and concealed drawer dishwasher. Exposed century-old red brick and a tall glass door with elegant transom light provides an attractive backdrop to meals and living areas, which then flow onto a low-maintenance decked courtyard with bluestone wall. A stylish timber staircase leads upstairs to two large bedrooms with robes and split systems, and a fully tiled bathroom with oversized shower. Upstairs the industrial character of the property - originally the site of Pentridge's woollen mill - continues to impress with original steel columns, wooden beams, exposed trusses and high raked ceilings. A European laundry,