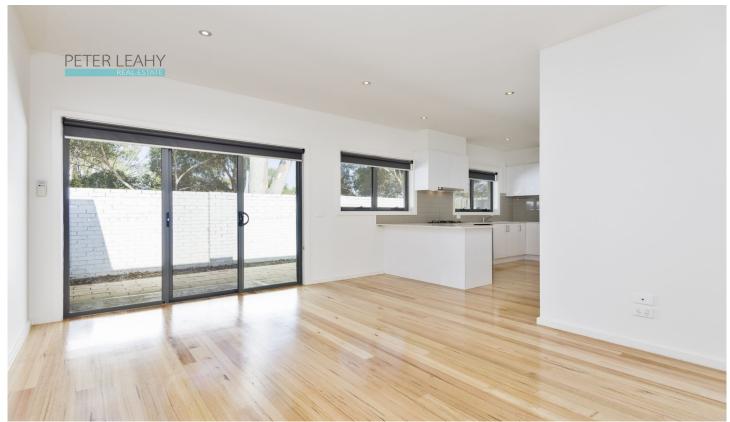

Enhanced by polished floors and showcasing open plan living at its best, the kitchen/living/dining zone flows to a private paved courtyard fringed by garden beds, ideal for relaxing, entertaining or enjoying alfresco dining. Ready to cook up a storm, the ultramodern kitchen delivers masses of cabinetry, breakfast bar, double sink, tiled splashback and stainless steel appliances including dishwasher, gas cooktop, oven and rangehood. Both generous bedrooms are carpeted and feature handy built-in robes. A tasteful