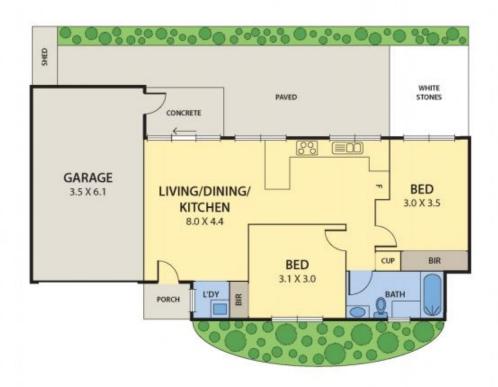

## 3/1 Staples Court Hadfield VIC

Filled with natural light and perfectly situated at the head of a quiet court, this contemporary two bedroom villa unit is set to impress starters, downsizers or investors with its warm, spacious interiors and modern design. With just a short stroll to Martin Reserve and popular East St shopping strip, it's also close to buses, Gowrie train station, Belle Vue Park primary school, John Fawkner Secondary College and the Ring Road.

Enhanced by polished floors and showcasing open plan living at its best, the kitchen/living/dining zone flows to a private paved courtyard fringed by garden beds, ideal for relaxing, entertaining or enjoying alfresco dining. Ready to cook up a storm, the ultramodern kitchen delivers masses of cabinetry, breakfast bar, double sink, tiled splashback and stainless steel appliances including dishwasher, gas cooktop, oven and rangehood. Both generous bedrooms are carpeted and feature handy built-in robes. A tasteful