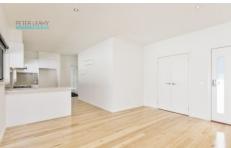

Enhanced by polished floors and showcasing open plan living at its best, the kitchen/living/dining zone flows to a private paved courtyard fringed by garden beds, ideal for relaxing, entertaining or enjoying alfresco dining. Ready to cook up a storm, the ultramodern kitchen delivers masses of cabinetry, breakfast bar, double sink, tiled splashback and stainless steel appliances including dishwasher, gas cooktop, oven and rangehood. Both generous bedrooms are carpeted and feature handy built-in robes. A tasteful