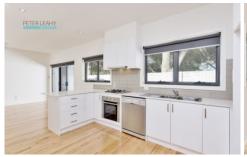

Enhanced by polished floors and showcasing open plan living at its best, the kitchen/living/dining zone flows to a private paved courtyard fringed by garden beds, ideal for relaxing, entertaining or enjoying alfresco dining. Ready to cook up a storm, the ultramodern kitchen delivers masses of cabinetry, breakfast bar, double sink, tiled splashback and stainless steel appliances including dishwasher, gas cooktop, oven and rangehood. Both generous bedrooms are carpeted and feature handy built-in robes. A tasteful