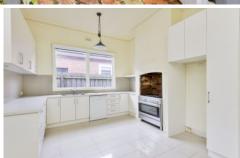

An impressive entrance hall defines each room with a classic and fluid floorplan.

High ceilings and baltic pine timber flooring provide for a warm and relaxed feel.

An entertainer's kitchen with plenty of bench space and an open design is combined with a practical casual meals space.

Featuring stone bench tops, plentiful glossy cabinetry, stainless steel european appliances (gas) and dishwasher,

2 | 1 🖳

**View**: https://www.peterleahy.com.au/lease/vic/north/coburg/residential/house/7890310