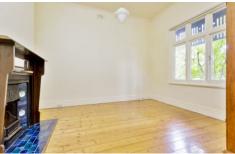

An impressive entrance hall defines each room with a classic and fluid floorplan.

High ceilings and baltic pine timber flooring provide for a warm and relaxed feel.

An entertainer's kitchen with plenty of bench space and an open design is combined with a practical casual meals space.