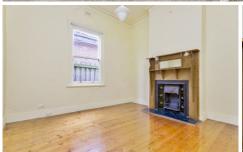

An impressive entrance hall defines each room with a classic and fluid floorplan.

High ceilings and baltic pine timber flooring provide for a warm and relaxed feel.

An entertainer's kitchen with plenty of bench space and an open design is combined with a practical casual meals space.