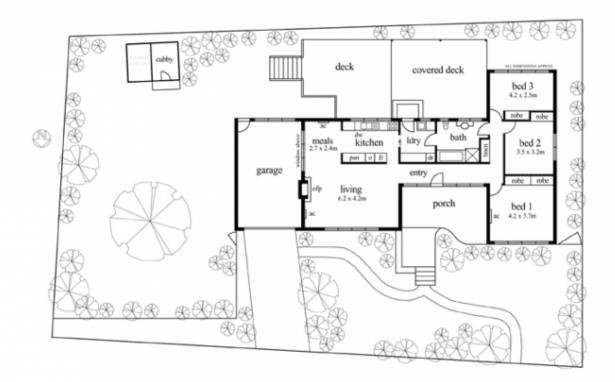

## 32 Grey Street Vermont VIC

Set in a quiet and serene location, this quality home offers idyllic family living.

Beautifully maintained and with a practical floorplan, rich hardwood floorboards welcome you into the spacious lounge and dining room warmed by open fire places, linking perfectly with the modern and stylish galley kitchen, meals amd family room, bathed in natural light.

Three generous size bedrooms, each with built in robes share a centrally located family bathroom that is modern and chic with seperate bathtub and shower.

A covered entertaining deck offers a relaxing place to entertain on the weekend, and there's a private backyard to enjoy a weekend game of cricket with the kids, who will also love the cubby house!

3 📭 1 🟪 2 🗬

**View :** https://www.peterleahy.com.au/lease/vic/east/ver mont/residential/house/7881144

Jacob Gioulekas 93505588

Rental Department 03 9350 5588

area of house (inc gar) = 160sqm (17.2 squares) approx.

## 32 GREY STREET, VERMONT