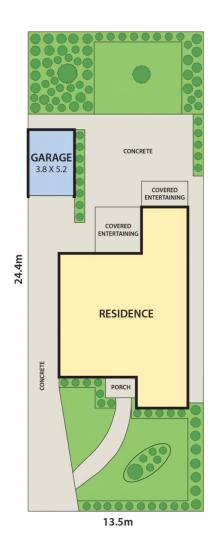

## 162 Melville Road Pascoe Vale South VIC

A carefully maintained classic, attractively situated in the coveted Strathmore College zone, this spacious two bedroom house delivers automatic appeal to a range of buyers.

Immediately liveable, with excellent renovation and extension potential (subject to relevant approvals), it's a welcoming base presenting a prime opportunity to establish yourself in a dynamic locale. Harking back to the middle of last century, displaying high ceilings with decorative details, timber architraves and plate rails, the elevated and impeccable home flows from living room to dining room, complemented by a kitchen/meals, substantial sunroom and covered entertaining area. Neat gardens further appeal, bedrooms host built-in robes, and the updated bathroom has a walk-in shower and is centrally positioned. Off street parking is taken care of by a long driveway and garage, but you won't need a car living on the scenic tram

2 📭 1 🖺 1 😭

Land Size: 470 sqm

View : https://www.peterleahy.com.au/sale/vic/nort

h/pascoe-vale-south/residential/house/7867

484

Peter Leahy 03 9350 5588

## DISCLAIMER:

Please note plans are indicative only and not drawn to exact scale.

All dimensions are approximate