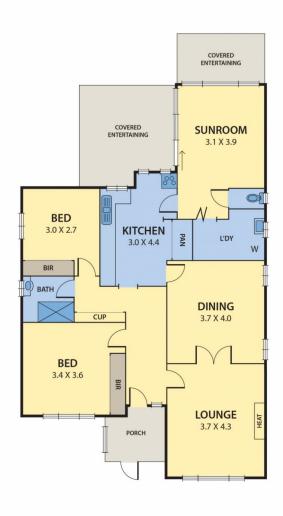

## 162 Melville Road Pascoe Vale South VIC

A carefully maintained classic, attractively situated in the coveted Strathmore College zone, this spacious two bedroom house delivers automatic appeal to a range of buyers.

Immediately liveable, with excellent renovation and extension potential (subject to relevant approvals), it's a welcoming base presenting a prime opportunity to establish yourself in a dynamic locale. Harking back to the middle of last century, displaying high ceilings with decorative details, timber architraves and plate rails, the elevated and impeccable home flows from living room to dining room, complemented by a kitchen/meals, substantial sunroom and covered entertaining area. Neat gardens further appeal, bedrooms host built-in robes, and the updated bathroom has a walk-in shower and is centrally positioned. Off street parking is taken care of by a long driveway and garage, but you won't need a car living on the scenic tram

2 📭 1 🖺 1 😭

Land Size: 470 sqm

View : https://www.peterleahy.com.au/sale/vic/nort

h/pascoe-vale-south/residential/house/7867

484

Peter Leahy 03 9350 5588

## DISCLAIMER:

Please note plans are indicative only and not drawn to exact scale.

All dimensions are approximate