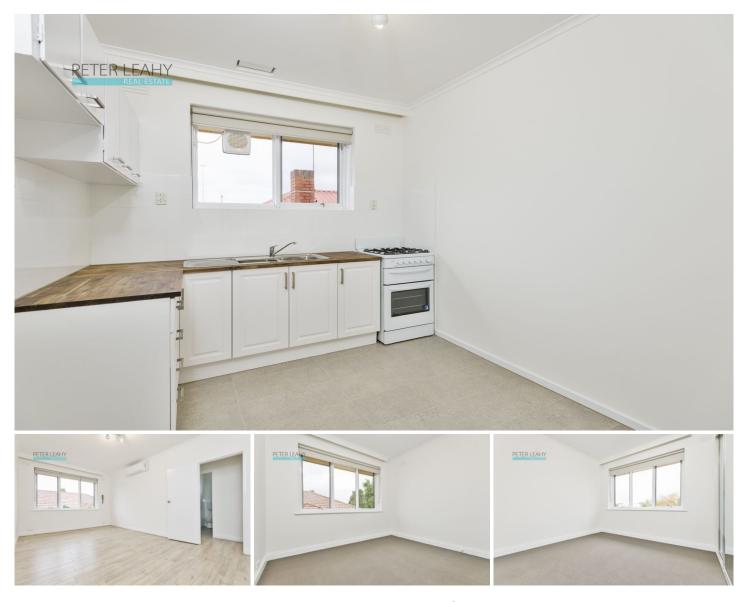

## 4/139 Shaftesbury Street Thornbury VIC

Situated on a quiet street and very close to the park, trams and trains, this first floor two-bedroom apartment is perfectly located for those looking for easy public transport access.

Comprising of: large open-plan living area, separate good-sized renovated kitchen,

bright renovated modern bathroom with shower and toilet and own laundry facilities. Both good-sized bedrooms have built-in robes and vanities.

Other features include: air-conditioning unit, wall-to-wall carpet throughout living area and bedrooms, rear off-street parking for one vehicle and secure intercom entry. Not to mention, a short stroll to St George's Road and High Street and all they have to offer! You won't be disappointed living here - inspect today!