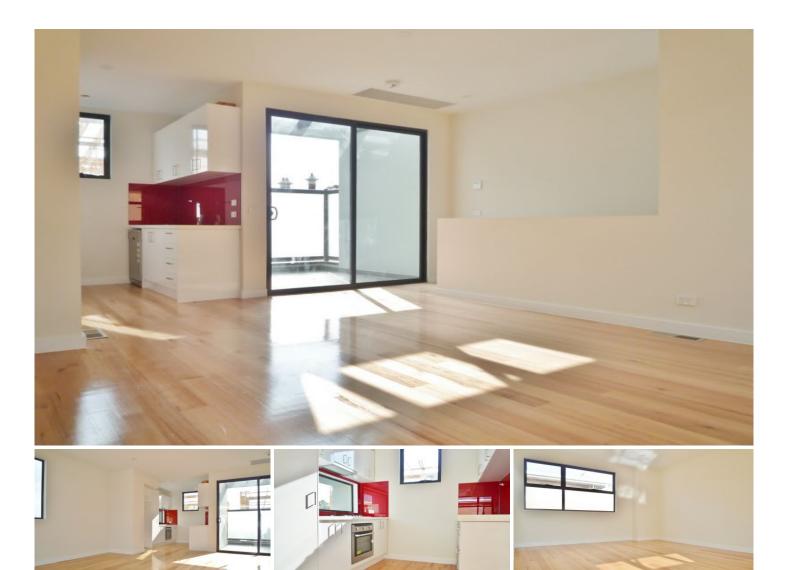

## 3/112A Blyth Street Brunswick VIC

Live it up in your own inner city sanctuary!

Stunning and super sleek designer townhouse within the heart of East Brunswick.

An entertainers paradise with sleek streamlined kitchen boasting stainless steel Blanco appliances, dishwasher, glass splash back and Caesar stone bench tops.

A sun drenched open plan living and dining room, with floor to ceiling windows that open up to an alfresco terraceperfect for a bit of R and R.

Only quality of fittings and fixtures have been included, whilst contemporary neutral tones beautifully finish each room, ensuring a luxurious and enviable residence.

Comprising of two grand size bedrooms, with a full wall of mirrored built in robes with internal organisation and plush carpets. Stunning stone bathroom with double frame-less shower complimented by a full separate hidden laundry.