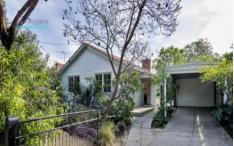

## 28 Hutchison Place Coburg VIC

Opposite Hutchison Reserve and enveloped by the lush green vastness of the tranquil Merri Creek, this enhanced three-bedroom Californian inspired mid-century home, flawlessly delivers a relaxed lifestyle.

A sun-filled open plan helps set the tone for a fresh and contemporary aesthetic, while high ceilings alongside hardwood floors create the original appeal. Sit in front of the wood fireplace after a hard day's work, as the spacious family/meals domain adjoins a warm timber kitchen. With a strong sense of home, it's well appointed in quality stainless-steel appliances including Bosch dishwasher, breakfast bar, tiled splashback and ample cabinetry. Meanwhile, entertaining has never been this easy with the sizeable and bright north-facing backyard featuring an undercover deck and a generous paved area. Be sure to host amongst the shade of established trees and well-nourished veggie/garden beds. Back inside, comfy