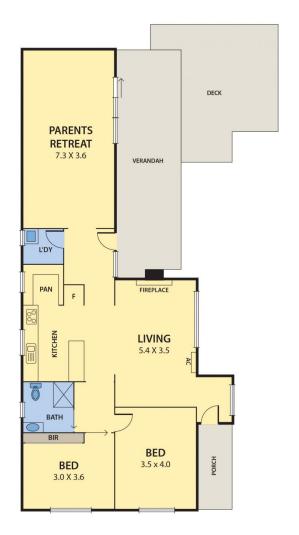

## 28 HUTCHISON PLACE, COBURG

DISCLAIMER:

Please note plans are indicative only and not drawn to exact scale.
All dimensions are approximate