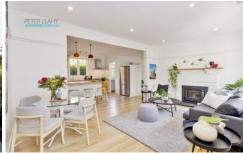

A sun-filled open plan helps set the tone for a fresh and contemporary aesthetic, while high ceilings alongside hardwood floors create the original appeal. Sit in front of the wood fireplace after a hard day's work, as the spacious family/meals domain adjoins a warm timber kitchen. With a strong sense of home, it's well appointed in quality stainless-steel appliances including Bosch dishwasher, breakfast bar, tiled splashback and ample cabinetry. Meanwhile, entertaining has never been this easy with the sizeable and bright north-facing backyard featuring an undercover deck and a generous paved area. Be sure to host amongst the shade of established trees and well-nourished veggie/garden beds. Back inside, comfy