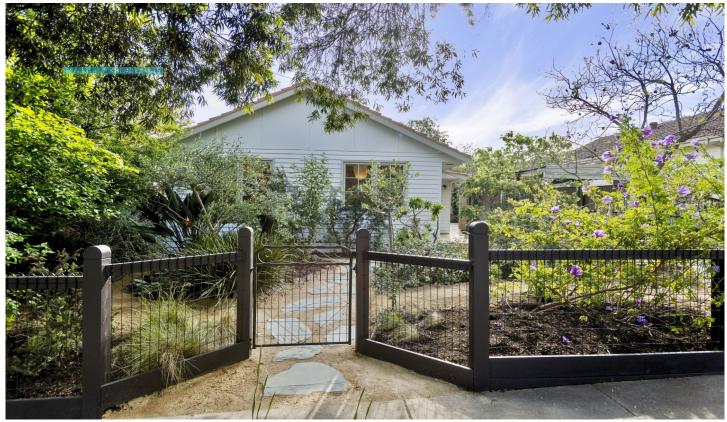

## 28 Hutchison Place Coburg VIC

Opposite Hutchison Reserve and enveloped by the lush green vastness of the tranquil Merri Creek, this enhanced three-bedroom Californian inspired mid-century home, flawlessly delivers a relaxed lifestyle.

A sun-filled open plan helps set the tone for a fresh and contemporary aesthetic, while high ceilings alongside hardwood floors create the original appeal. Sit in front of the wood fireplace after a hard day's work, as the spacious family/meals domain adjoins a warm timber kitchen. With a strong sense of home, it's well appointed in quality stainless-steel appliances including Bosch dishwasher, breakfast bar, tiled splashback and ample cabinetry. Meanwhile, entertaining has never been this easy with the sizeable and bright north-facing backyard featuring an undercover deck and a generous paved area. Be sure to host amongst the shade of established trees and well-nourished veggie/garden beds. Back inside, comfy