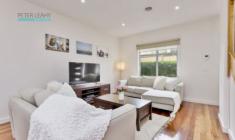

Ensuring peaceful privacy at the rear of a low-density allotment, the property is complemented by an airy open plan dressed in polished hardwood floors, as it's intelligently designed to maximise space. The versatile family domain offers a place to put your feet up, as the on-trend kitchen/meals is fully equipped with premium stainless-steel appliances, stone benches and breakfast bar with waterfall finish. Meanwhile, the private backyard features a hardwood deck and hedged garden bed. The upstairs study alcove makes working from home easy; and the comfortable bedrooms accompany a sparkling central bathroom with tiled bath plus corner shower. Further extras comprise heating/cooling throughout, internal laundry, WC