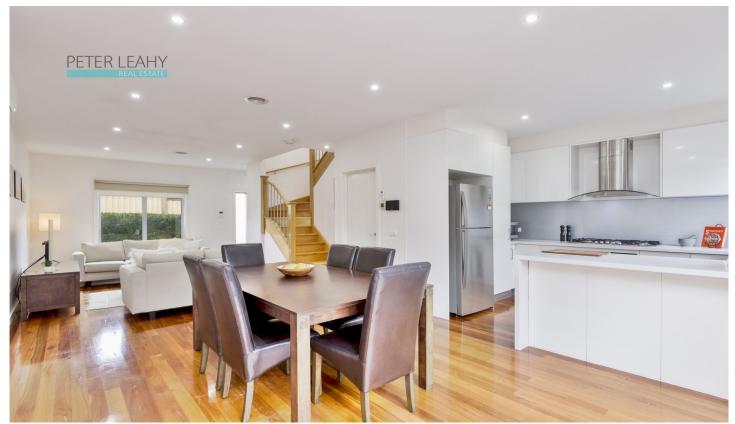

Ensuring peaceful privacy at the rear of a low-density allotment, the property is complemented by an airy open plan dressed in polished hardwood floors, as it's intelligently designed to maximise space. The versatile family domain offers a place to put your feet up, as the on-trend kitchen/meals is fully equipped with premium stainless-steel appliances, stone benches and breakfast bar with waterfall finish. Meanwhile, the private backyard features a hardwood deck and hedged garden bed. The upstairs study alcove makes working from home easy; and the comfortable bedrooms accompany a sparkling central bathroom with tiled bath plus corner shower. Further extras comprise heating/cooling throughout, internal laundry, WC