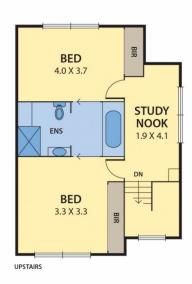

## 3/66 Everard Street Glenroy VIC

Embracing a care free lifestyle thanks to its relaxed and contemporary design, this stylish two bedroom double-storey townhouse is the ideal choice for enthusiastic starters and astute investors alike.

Ensuring peaceful privacy at the rear of a low-density allotment, the property is complemented by an airy open plan dressed in polished hardwood floors, as it's intelligently designed to maximise space. The versatile family domain offers a place to put your feet up, as the on-trend kitchen/meals is fully equipped with premium stainless-steel appliances, stone benches and breakfast bar with waterfall finish. Meanwhile, the private backyard features a hardwood deck and hedged garden bed. The upstairs study alcove makes working from home easy; and the comfortable bedrooms accompany a sparkling central bathroom with tiled bath plus corner shower. Further extras comprise heating/cooling throughout, internal laundry, WC

## DISCLAIMER:

Please note plans are indicative only and not drawn to exact scale.

All dimensions are approximate