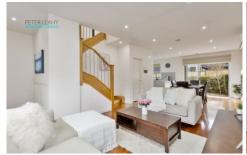

Ensuring peaceful privacy at the rear of a low-density allotment, the property is complemented by an airy open plan dressed in polished hardwood floors, as it's intelligently designed to maximise space. The versatile family domain offers a place to put your feet up, as the on-trend kitchen/meals is fully equipped with premium stainless-steel appliances, stone benches and breakfast bar with waterfall finish. Meanwhile, the private backyard features a hardwood deck and hedged garden bed. The upstairs study alcove makes working from home easy; and the comfortable bedrooms accompany a sparkling central bathroom with tiled bath plus corner shower. Further extras comprise heating/cooling throughout, internal laundry, WC