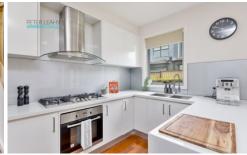

Ensuring peaceful privacy at the rear of a low-density allotment, the property is complemented by an airy open plan dressed in polished hardwood floors, as it's intelligently designed to maximise space. The versatile family domain offers a place to put your feet up, as the on-trend kitchen/meals is fully equipped with premium stainless-steel appliances, stone benches and breakfast bar with waterfall finish. Meanwhile, the private backyard features a hardwood deck and hedged garden bed. The upstairs study alcove makes working from home easy; and the comfortable bedrooms accompany a sparkling central bathroom with tiled bath plus corner shower. Further extras comprise heating/cooling throughout, internal laundry, WC