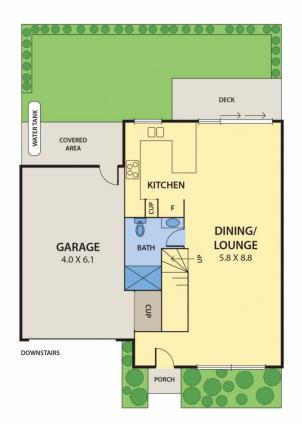

## 3/66 Everard Street Glenroy VIC

Embracing a care free lifestyle thanks to its relaxed and contemporary design, this stylish two bedroom double-storey townhouse is the ideal choice for enthusiastic starters and astute investors alike.

Ensuring peaceful privacy at the rear of a low-density allotment, the property is complemented by an airy open plan dressed in polished hardwood floors, as it's intelligently designed to maximise space. The versatile family domain offers a place to put your feet up, as the on-trend kitchen/meals is fully equipped with premium stainless-steel appliances, stone benches and breakfast bar with waterfall finish. Meanwhile, the private backyard features a hardwood deck and hedged garden bed. The upstairs study alcove makes working from home easy; and the comfortable bedrooms accompany a sparkling central bathroom with tiled bath plus corner shower. Further extras comprise heating/cooling throughout, internal laundry, WC

## DISCLAIMER:

Please note plans are indicative only and not drawn to exact scale.

All dimensions are approximate