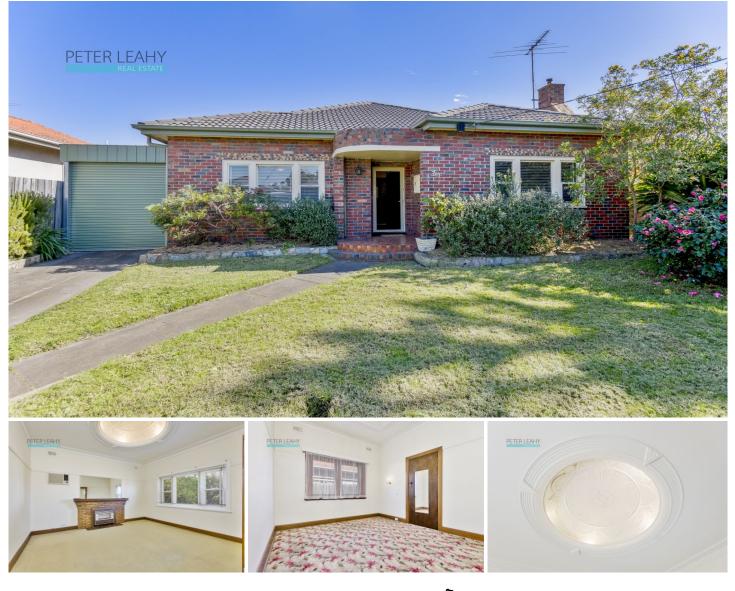

## **5 Sussex Street Pascoe Vale South VIC**

Preserved to encapsulate intricacy belonging to the adored Art Deco era, this charming three bedroom home presents immediate move-in comfort, extreme lifestyle convenience, plus abundant possibilities to enhance/rebuild (STCA). Discover a true ode to yesteryear as striking ceiling rosettes, decorative cornices, picture rails and hardwood finishes including doors work together to create a sought-after original aesthetic. The formal lounge with heating/cooling is introduced by a dazzling carved out ceiling feature, while the retro kitchen/meals domain showcases electric cooking appliances, breakfast bar and banquette seating/storage. A versatile sunroom that can be utilised as a study alcove leads to the established backyard boasting entertainer's area with firepit, zesty lemon tree and external storage. Robed bedrooms accompany the neat central bathroom. Furthermore, concealed Victorian Ash hardwood floors, curved window pelmets and