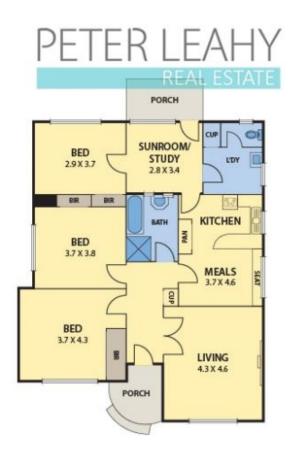

## 5 SUSSEX ST, PASCOE VALE SOUTH

DISCLAIMER: Please note plans are indicative only and not drawn to exact scale. All dimensions are approximate