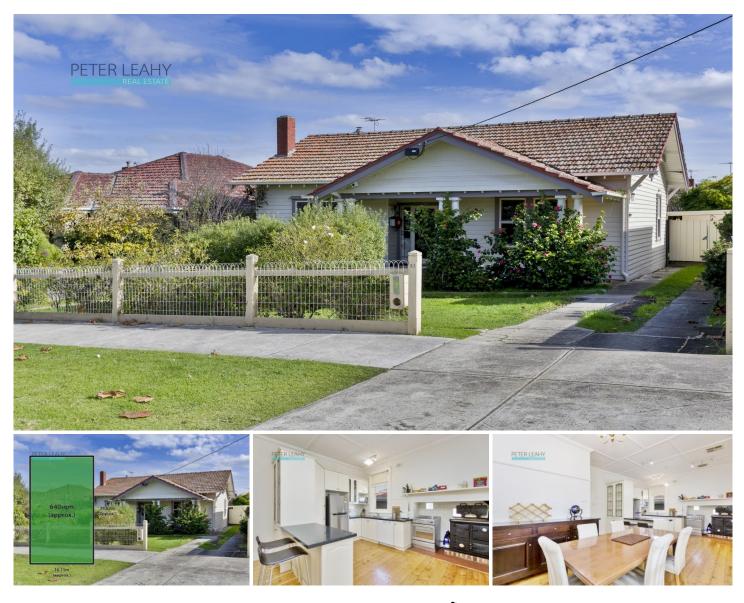

## 41 Carnarvon Road Strathmore VIC

Magnificently positioned in one of Strathmore's finest streets, this two bedroom home occupies a substantial parcel of land measuring approximately 640m2 and boasting a favourable rear west facing aspect plus substantial 16m frontage.

The existing Californian Bungalow complements two double bedrooms presenting ample built-in wardrobes with a spacious street facing lounge and the family kitchen/meals zone. There's also a separate laundry, central bathroom and sunroom. The rear verandah provides sweeping views of the rear yard, whilst a long driveway to the secure carport offers ample off-street parking. The premium position and large allotment invites renovators to refresh the elegant period styling with options to extend, or families may appreciate an ideal canvas upon which to build their dream home. All structural changes are of course subject to receiving the relevant council

## 2 🎮 1 🚰 2 🚘

| Price     | : \$ 1,770,000                                                                          |
|-----------|-----------------------------------------------------------------------------------------|
| Land Size | : 640 sqm                                                                               |
| View      | : https://www.peterleahy.com.au/sale/vic/nort<br>h/strathmore/residential/house/7583370 |