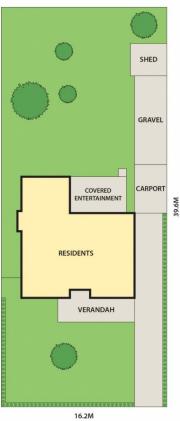

## 41 Carnarvon Road Strathmore VIC

Magnificently positioned in one of Strathmore's finest streets, this two bedroom home occupies a substantial parcel of land measuring approximately 640m2 and boasting a favourable rear west facing aspect plus substantial 16m frontage.

## PETER LEAHY

SHED

DISCLAIMER: Please note plans are indicative only and not drawn to exact scale. All dimensions are approximate