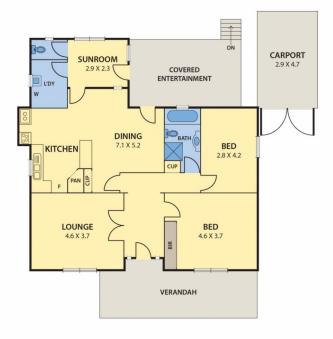

The existing Californian Bungalow complements two double bedrooms presenting ample built-in wardrobes with a spacious street facing lounge and the family kitchen/meals zone. There's also a separate laundry, central bathroom and sunroom. The rear verandah provides sweeping views of the rear yard, whilst a long driveway to the secure carport offers ample off-street parking. The premium position and large allotment invites renovators to refresh the elegant period styling with options to extend, or families may appreciate an ideal canvas upon which to build their dream home. All structural changes are of course subject to receiving the relevant council

## PETER LEAHY

SHED

DISCLAIMER: Please note plans are indicative only and not drawn to exact scale. All dimensions are approximate