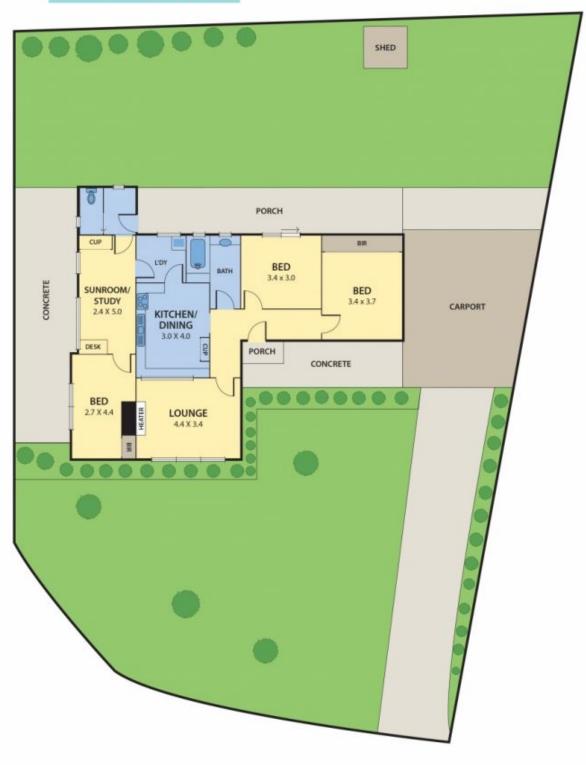

## 42 Gellibrand Crescent Reservoir VIC

Families, renovators and developers will be delighted by the options presented by this classic three bedroom 50's weatherboard home, situated on a coveted corner block of approximately 578m2. Positioned in a wide quiet street a short stroll to shops, buses, kindergarten, Ruthven Station and parks, yet within easy reach of the bustling shopping and café precincts of Broadway and Edwards Street, schools and Edwards Park Lake, the location promises all you require for a rich and rewarding lifestyle. Offering a nostalgic glimpse of 50's living, this original home comprises a spacious lounge with tiled and timber topped mantle housing a gas heater, dining or 2nd living zone opening to a well-established and neatly maintained rear garden and an updated central kitchen with meals area featuring abundant cabinetry and stainless steel appliances cooking. The spacious main bathroom has been updated whilst the air-condition provides year-round comfort. This

## PETER LEAHY REAL ESTATE

DISCLAIMER:

Please note plans are indicative only and not drawn to exact scale.
All dimensions are approximate