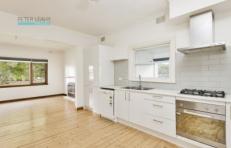

## 42 Gellibrand Crescent Reservoir VIC

Families, renovators and developers will be delighted by the options presented by this classic three bedroom 50's weatherboard home, situated on a coveted corner block of approximately 578m2. Positioned in a wide quiet street a short stroll to shops, buses, kindergarten, Ruthven Station and parks, yet within easy reach of the bustling shopping and café precincts of Broadway and Edwards Street, schools and Edwards Park Lake, the location promises all you require for a rich and rewarding lifestyle. Offering a nostalgic glimpse of 50's living, this original home comprises a spacious lounge with tiled and timber topped mantle housing a gas heater, dining or 2nd living zone opening to a well-established and neatly maintained rear garden and an updated central kitchen with meals area featuring abundant cabinetry and stainless steel appliances cooking. The spacious main bathroom has been updated whilst the air-condition provides year-round comfort. This