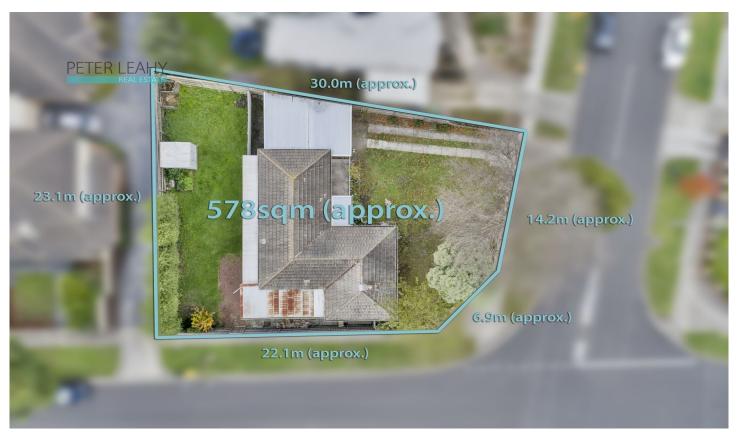

## 42 Gellibrand Crescent Reservoir VIC

Families, renovators and developers will be delighted by the options presented by this classic three bedroom 50's weatherboard home, situated on a coveted corner block of approximately 578m2. Positioned in a wide quiet street a short stroll to shops, buses, kindergarten, Ruthven Station and parks, yet within easy reach of the bustling shopping and café precincts of Broadway and Edwards Street, schools and Edwards Park Lake, the location promises all you require for a rich and rewarding lifestyle. Offering a nostalgic glimpse of 50's living, this original home comprises a spacious lounge with tiled and timber topped mantle housing a gas heater, dining or 2nd living zone opening to a well-established and neatly maintained rear garden and an updated central kitchen with meals area featuring abundant cabinetry and stainless steel appliances cooking. The spacious main bathroom has been updated whilst the air-condition provides year-round comfort. This

## PETER LEAHY REAL ESTATE

DISCLAIMER:

Please note plans are indicative only and not drawn to exact scale.
All dimensions are approximate