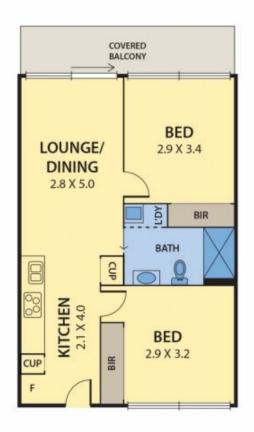

## 204/808 Sydney Road Brunswick VIC

Enjoy the convenience of location with this affordable 2 bedroom apartment that offers the pinnacle of modern inner city living with splashes of luxury in a superb inner city address on lively Sydney Road!

Offering a great opportunity for investors and owner-occupiers who've always dreamed of living the Brunswick life. Major highlights include Double Glazed windows, stylish stone kitchen with an integrated fridge/freezer and stainless steel SMEG/Fisher & Paykel appliances, NBN fibre to the property, relaxed living and dining zone, west-facing balcony with unique bi-fold sliding doors giving you an extra level of privacy, on level storage, bedrooms with mirrored BIR, and a central bathroom with rain shower.

Other property features include split system air-conditioning, European laundry, video intercom security, engineered timber flooring throughout, and a designated

2 📭 1 🖺 1 🖨

Price: Private Sale \$470,000

## DISCLAIMER:

Please note plans are indicative only and not drawn to exact scale.

All dimensions are approximate