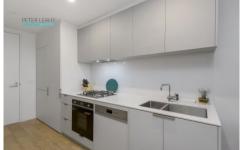

Offering a great opportunity for investors and owner-occupiers who've always dreamed of living the Brunswick life. Major highlights include Double Glazed windows, stylish stone kitchen with an integrated fridge/freezer and stainless steel SMEG/Fisher & Paykel appliances, NBN fibre to the property, relaxed living and dining zone, west-facing balcony with unique bi-fold sliding doors giving you an extra level of privacy, on level storage, bedrooms with mirrored BIR, and a central bathroom with rain shower.