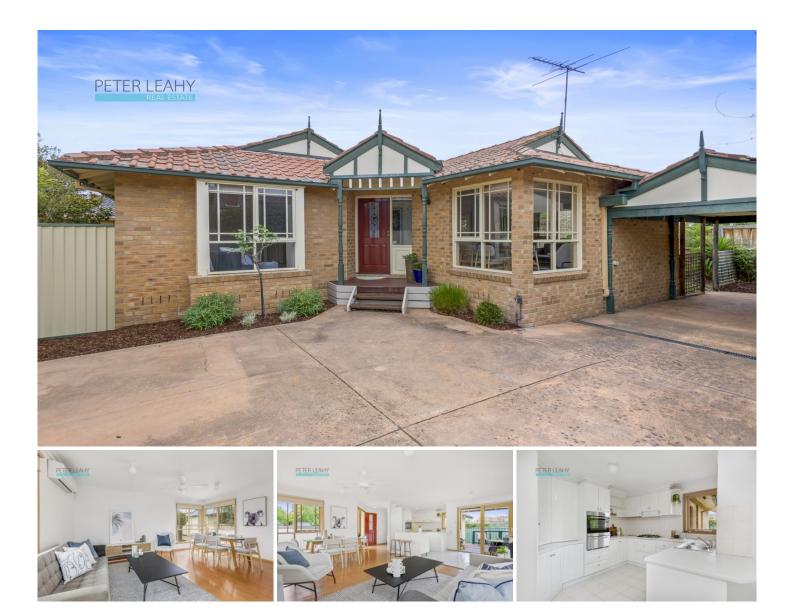

## 25A Florence Street Coburg VIC

Residing in a sought-out friendly cul-de-sac, just moments to Moreland Station, vibrant Sydney Road and inner-city cycling/walking trails, this charming three bedroom villa ensures lifestyle convenience from the get go. Whether you move right in and instantly enjoy its charm; or bestow upon it your personal flair, this opportunity cannot be missed.

Set at the rear of a dual occupancy allotment with its own lengthy private driveway, the property basks in a cascade of natural light throughout alongside a design that promotes airy space. The versatile family zone adjoins the central kitchen with ample cabinetry. The outdoor deck overlooks the sizable garden and its sunny south to west aspect provides an additional entertaining option. Carpeted bedrooms offer restful privacy and accompany the dual-access bathroom with separate toilet. Add to this, near new ducted heating, split system, spacious internal laundry, carport and secure off street parking.