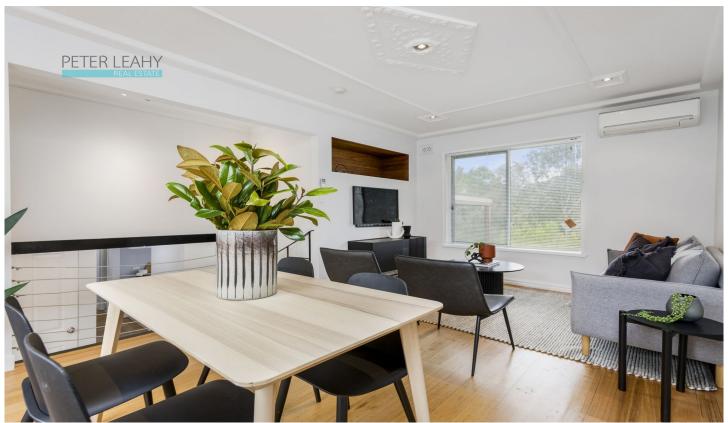

## 4/16 Arnold Court PASCOE VALE VIC

Relish a spectacular slice of country oasis, whilst balancing a vibrant suburban lifestyle with this enhanced two bedroom split-level unit backing onto the scenic Westbreen Creek and Gavin Park.

Situated in a peaceful cul-de-sac and at the rear of a well-maintained low density allotment, the property is blessed with morning birdsongs and a tranquil leafy green vista that sweeps along the back. Beautiful Georgian-inspired finishes including decorative ceilings flow throughout, as the spacious family/dining zone descends to a contemporary kitchen starring stainless-steel gas cooktop, electric oven, dishwasher and breakfast bar. The private decked balcony is perfect for pouring a glass of wine with loved ones, as well as for taking some time out by reading a good book. Restful bedrooms are tailored with built-in-robes and the stylish fully tiled bathroom comprises shower-over-bath, vanity and separate WC. There is also a