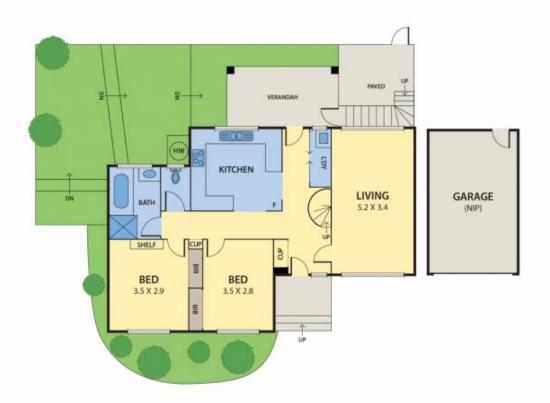

## 4/16 Arnold Court PASCOE VALE VIC

Relish a spectacular slice of country oasis, whilst balancing a vibrant suburban lifestyle with this enhanced two bedroom split-level unit backing onto the scenic Westbreen Creek and Gavin Park.

Situated in a peaceful cul-de-sac and at the rear of a well-maintained low density allotment, the property is blessed with morning birdsongs and a tranquil leafy green vista that sweeps along the back. Beautiful Georgian-inspired finishes including decorative ceilings flow throughout, as the spacious family/dining zone descends to a contemporary kitchen starring stainless-steel gas cooktop, electric oven, dishwasher and breakfast bar. The private decked balcony is perfect for pouring a glass of wine with loved ones, as well as for taking some time out by reading a good book. Restful bedrooms are tailored with built-in-robes and the stylish fully tiled bathroom comprises shower-over-bath, vanity and separate WC. There is also a

## 4/16-18 ARNOLD COURT, PASCOE VALE

## DISCLAIMER:

Please note plans are indicative only and not drawn to exact scale.

All dimensions are approximate