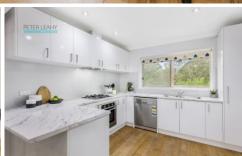

Situated in a peaceful cul-de-sac and at the rear of a well-maintained low density allotment, the property is blessed with morning birdsongs and a tranquil leafy green vista that sweeps along the back. Beautiful Georgian-inspired finishes including decorative ceilings flow throughout, as the spacious family/dining zone descends to a contemporary kitchen starring stainless-steel gas cooktop, electric oven, dishwasher and breakfast bar. The private decked balcony is perfect for pouring a glass of wine with loved ones, as well as for taking some time out by reading a good book. Restful bedrooms are tailored with built-in-robes and the stylish fully tiled bathroom comprises shower-over-bath, vanity and separate WC. There is also a