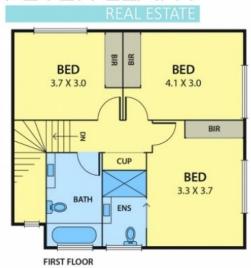

cluding a gas cooktop, fan forced ovens, canopy rangehoods and dishwashers. The luxurious waterfall stone counters and soft close cabinetry confer further style and substance, and the living/dining areas flow effortlessly to the private courtyards offering the convenience of indoor/outdoor living. Well proportioned bedrooms offer designer built-in-robes, with the masters complemented with their own ensuites. A second fully tiled bathroom, inverter heating and cooling, polished engineered floorboards, under stair storage, secure roller door parking and rainwater tanks add further value. With

3 🕮 2 📛 2 🖨

**View:** https://www.peterleahy.com.au/sale/vic/north/bru nswick-east/residential/townhouse/7434971



Peter Leahy 03 9350 5588

## 1/142A MITCHELL STREET, BRUNSWICK EAST

# PETER LEAHY





GROUND FLOOR



### DISCLAIMER:

Please note plans are indicative only and not drawn to exact scale.

All dimensions are approximate

### 2/142A MITCHELL STREET, BRUNSWICK EAST







GROUND FLOOR



DISCLAIMER:

Please note plans are indicative only and not drawn to exact scale.

All dimensions are approximate