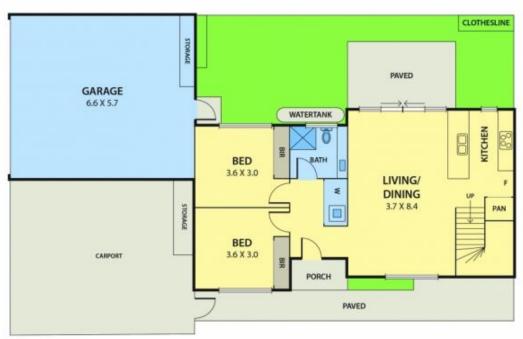

### 2/142A MITCHELL STREET, BRUNSWICK EAST

GROUND FLOOR

DISCLAIMER:

Please note plans are indicative only and not drawn to exact scale.

All dimensions are approximate