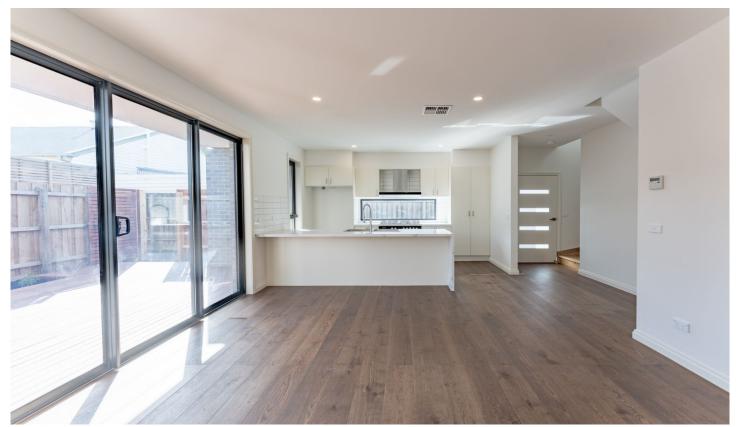

#### 142A Mitchell Street Brunswick East VIC

Impressive from first glance, these architectually designed three bedroom residence effortlessly melds contemporary style, with superior inclusions at every turn. Missing no opportunity to build on outstanding initial impressions, these sophisticated homes highlight quality kitchens, dining and living domains, starring stainless steel appliances including a gas cooktop, fan forced ovens, canopy rangehoods and dishwashers. The luxurious waterfall stone counters and soft close cabinetry confer further style and substance, and the living/dining areas flow effortlessly to the private courtyards offering the convenience of indoor/outdoor living. Well proportioned bedrooms offer designer built-in-robes, with the masters complemented with their own ensuites. A second fully tiled bathroom, inverter heating and cooling, polished engineered floorboards, under stair storage, secure roller door parking and rainwater tanks add further value. With