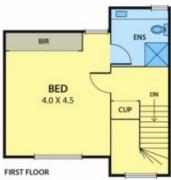

### 2/142A MITCHELL STREET, BRUNSWICK EAST

GROUND FLOOR

DISCLAIMER:

Please note plans are indicative only and not drawn to exact scale.

All dimensions are approximate