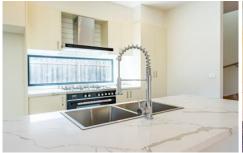

#### 142A Mitchell Street Brunswick East VIC

Impressive from first glance, these architectually designed three bedroom residence effortlessly melds contemporary style, with superior inclusions at every turn. Missing no opportunity to build on outstanding initial impressions, these sophisticated homes highlight quality kitchens, dining and living domains, starring stainless steel appliances including a gas cooktop, fan forced ovens, canopy rangehoods and dishwashers. The luxurious waterfall stone counters and soft close cabinetry confer further style and substance, and the living/dining areas flow effortlessly to the private courtyards offering the convenience of indoor/outdoor living. Well proportioned bedrooms offer designer built-in-robes, with the masters complemented with their own ensuites. A second fully tiled bathroom, inverter heating and cooling, polished engineered floorboards, under stair storage, secure roller door parking and rainwater tanks add further value. With