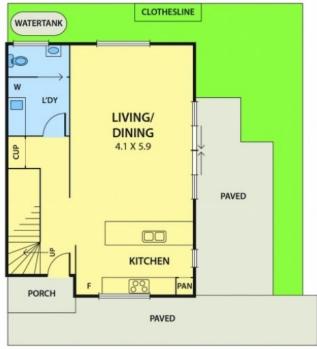

uding a gas cooktop, fan forced ovens, canopy rangehoods and dishwashers. The luxurious waterfall stone counters and soft close cabinetry confer further style and substance, and the living/dining areas flow effortlessly to the private courtyards offering the convenience of indoor/outdoor living. Well proportioned bedrooms offer designer built-in-robes, with the masters complemented with their own ensuites. A second fully tiled bathroom, inverter heating and cooling, polished engineered floorboards, under stair storage, secure roller door parking and rainwater tanks add further value. With

3 🕮 2 📛 2 🖨

**View:** https://www.peterleahy.com.au/sale/vic/north/bru nswick-east/residential/townhouse/7434971



Peter Leahy 03 9350 5588

## 1/142A MITCHELL STREET, BRUNSWICK EAST

# PETER LEAHY





GROUND FLOOR



### DISCLAIMER:

Please note plans are indicative only and not drawn to exact scale.

All dimensions are approximate

### 2/142A MITCHELL STREET, BRUNSWICK EAST







GROUND FLOOR



DISCLAIMER:

Please note plans are indicative only and not drawn to exact scale.

All dimensions are approximate