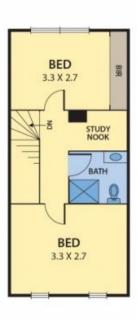

2/55 Melbourne Avenue GLENROY VIC

\*EXPRESSIONS OF INTEREST CLOSING 5th DECEMBER 2019 AT 5.30PM (Unless Sold Prior)

Contemporary, smartly designed and successful in combining comfort and style, this three bedroom, two bathroom residence is poised in a great position near Northern Golf Club, transport, schools, shops and Sewell Reserve. One of only three homes on the block, it's tucked well back from the street and offers convenient carport parking just footsteps from the door. Featuring a long stone breakfast bar and full range of major stainless steel appliances encompassing a gas cooktop, fan forced electric oven, dishwasher and slide out rangehood, the kitchen is open to meals and living areas. A wide glass aspect welcomes in natural light and leads to an easily maintained courtyard with room for relaxed alfresco dining on long evenings and mellow weekends. Three double

## 2/55 MELBOURNE AVENUE, GLENROY

DISCLAIMER:

Please note plans are indicative only and not drawn to exact scale.

All dimensions are approximate