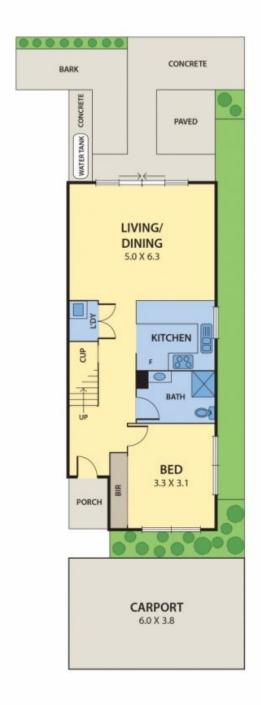

2/55 Melbourne Avenue GLENROY VIC

\*EXPRESSIONS OF INTEREST CLOSING 5th DECEMBER 2019 AT 5.30PM (Unless Sold Prior)

Contemporary, smartly designed and successful in combining comfort and style, this three bedroom, two bathroom residence is poised in a great position near Northern Golf Club, transport, schools, shops and Sewell Reserve. One of only three homes on the block, it's tucked well back from the street and offers convenient carport parking just footsteps from the door. Featuring a long stone breakfast bar and full range of major stainless steel appliances encompassing a gas cooktop, fan forced electric oven, dishwasher and slide out rangehood, the kitchen is open to meals and living areas. A wide glass aspect welcomes in natural light and leads to an easily maintained courtyard with room for relaxed alfresco dining on long evenings and mellow weekends. Three double

## 2/55 MELBOURNE AVENUE, GLENROY

DISCLAIMER:

Please note plans are indicative only and not drawn to exact scale.

All dimensions are approximate