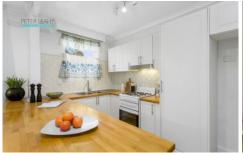

Lustrous timber bench tops line a stylish kitchen with a breakfast bar that offers an easy meals option.

The smart bathroom presents a shower over the bath which is enclosed in frameless glass splashbacks for easy cleaning.