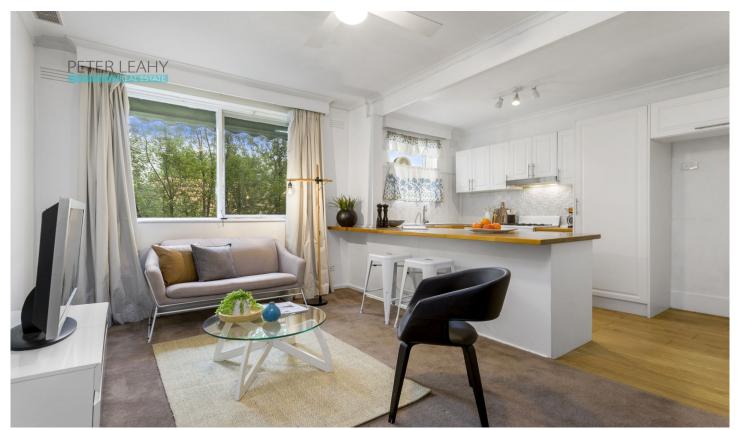

## 15/47 Railway Place West FLEMINGTON VIC

One that's sure to impress market entrants, young buyers, downsizers and investors, this updated two bedroom apartment is spacious, comfortable and superbly placed. Boasting generous proportions throughout, oversized

windows ensure the interior is well illuminated, the greenery providing a tranquil backdrop.

A vestibule entry hall accesses all rooms, exposed brick on the left, dado panelling on the right.

The home is introduced by a welcoming open living domain.

Lustrous timber bench tops line a stylish kitchen with a breakfast bar that offers an easy meals option.

The smart bathroom presents a shower over the bath which is enclosed in frameless glass splashbacks for easy cleaning.