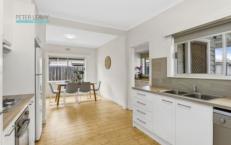

Generous adjoining lounge and meals areas flow freely to a brand new kitchen boasting a full complement of stainless steel appliances amid plentiful sleek cabinetry and glass splashbacks. The alfresco area is enhanced with pebble lined pavers and enjoys a tranquil garden setting.