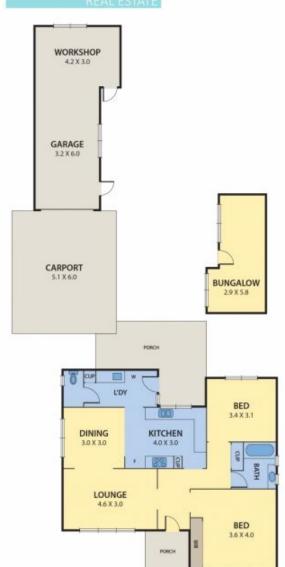

## 17 Winona Grove PASCOE VALE SOUTH VIC

Quietly placed within the coveted Strathmore Secondary College zone, this radiant two bedroom plus bungalow home has been stylishly renovated for the astute family, professional, starter or investor.

Generous adjoining lounge and meals areas flow freely to a brand new kitchen boasting a full complement of stainless steel appliances amid plentiful sleek cabinetry and glass splashbacks. The alfresco area is enhanced with pebble lined pavers and enjoys a tranquil garden setting.

Spacious double bedrooms share a tidy bathroom while the versatile bungalow has potential for a third bedroom.

The laundry is just completed, boasting joinery to match the

2 📭 1 🔓 3 😭

Land Size: 535 sqm

View : https://www.peterleahy.com.au/sale/vic/nort

## PETER LEAHY REAL ESTATE

12.1M

Please note plans are indicative only and not drawn to exact scale.

All dimensions are approximate