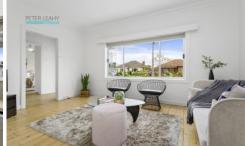

Generous adjoining lounge and meals areas flow freely to a brand new kitchen boasting a full complement of stainless steel appliances amid plentiful sleek cabinetry and glass splashbacks. The alfresco area is enhanced with pebble lined pavers and enjoys a tranquil garden setting.