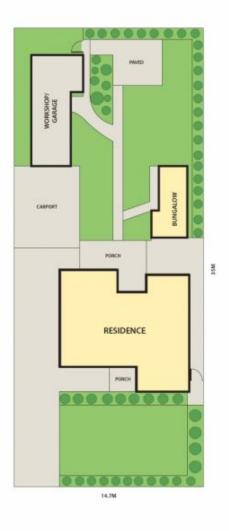

## 17 Winona Grove PASCOE VALE SOUTH VIC

Quietly placed within the coveted Strathmore Secondary College zone, this radiant two bedroom plus bungalow home has been stylishly renovated for the astute family, professional, starter or investor.

Set upon a landscaped allotment, rows of iceberg roses create a welcoming first impression.

Within, timber floorboards are polished to a modern matte finish and abundant natural light confirms a fresh ambience.

Spacious double bedrooms share a tidy bathroom while the versatile bungalow has potential for a third bedroom.

The laundry is just completed, boasting joinery to match the

2 📭 1 🔓 3 😭

Land Size: 535 sqm

View : https://www.peterleahy.com.au/sale/vic/nort

## PETER LEAHY REAL ESTATE

12.1M

Please note plans are indicative only and not drawn to exact scale.

All dimensions are approximate