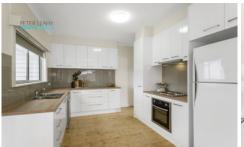

Generous adjoining lounge and meals areas flow freely to a brand new kitchen boasting a full complement of stainless steel appliances amid plentiful sleek cabinetry and glass splashbacks. The alfresco area is enhanced with pebble lined pavers and enjoys a tranquil garden setting.